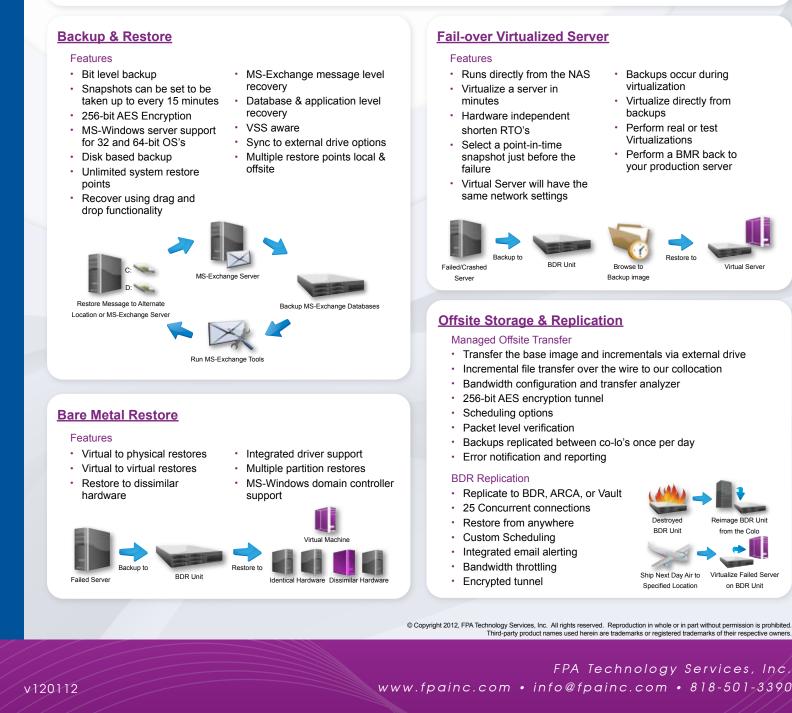

#### Capabilities

- Backup & Restore
  - Bare Metal Restore
- Fail-over Virtualized Server
  - Offsite Storage & Replication

| BDR Models                            | S500                       | S1000                  | S2000                  | S3000                   |
|---------------------------------------|----------------------------|------------------------|------------------------|-------------------------|
| Form Factor                           | Micro-Tower                | Micro-Tower            | 2U Rackmount           | 2U Rackmount            |
| CPU                                   | 3.2 GHz AMD Quad Core      | 3.2 GHz AMD Quad Core  | Intel i7 Quad Core     | Intel i7 Quad Core      |
| RAM                                   | 16 GB                      | 16 GB                  | 24 GB                  | 24 GB                   |
| In-House Storage                      | 500 GB (2 x 500 GB RAID 1) | 1 TB (2 x 1 TB RAID 1) | 2 TB (3 x 1 TB RAID 5) | 3 TB (6 x 1 TB RAID 10) |
| Offsite Storage                       | 500 GB                     | 1 TB                   | 1 TB                   | 2 TB                    |
| Max Number of Servers to be Backed Up | 3                          | 3                      | 8                      | 16                      |
| NIC's (1 GB)                          | 2                          | 2                      | 2                      | 4                       |
| Bundled Mailbox Recovery Licenses     | Unlimited                  | Unlimited              | Unlimited              | Unlimited               |
| 3 Year Maintenance and Warranty       | Included                   | Included               | Included               | Included                |